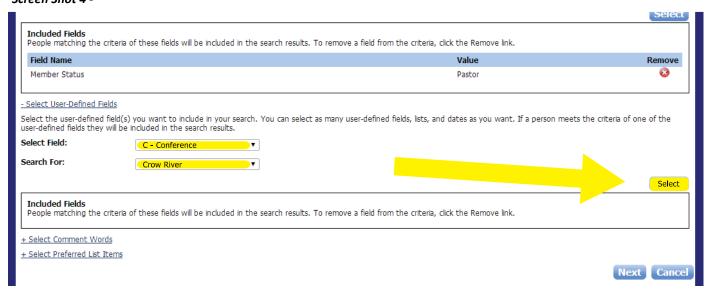

## Select Fields: C - Conference and Search For: Crow River and click Select. (Screen Shot 4)

# Screen Shot 4 -

Once you have made your search selections click **Next**. A list of all the pastors serving in Crow River will appear.

Please contact the synod office if you would like more information. 507-637-3904