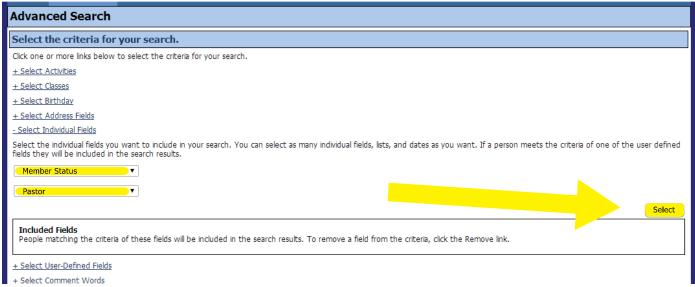

Click + Select Individual Fields. Then select Member Status. A drop menu will appear for you to select who you want to search. In this tip I am searching for pastors in the Crow River conference. So I will select Pastor. (Screen Shot 2)

### Screen Shot 3 -

You will see Pastor selected in the Individual Fields Box.

Click + Select User-Defined Fields. (Screen Shot 3)

| + Select Address Fields                                                                                                                     |                                                                           |                                   |
|---------------------------------------------------------------------------------------------------------------------------------------------|---------------------------------------------------------------------------|-----------------------------------|
| - Select Individual Fields                                                                                                                  |                                                                           |                                   |
| Select the individual fields you want to include in your search. You can select as many fields they will be included in the search results. | individual fields, lists, and dates as you want. If a person meets the cr | iteria of one of the user defined |
| Member Status ▼                                                                                                                             |                                                                           |                                   |
| Pastor ▼                                                                                                                                    |                                                                           |                                   |
|                                                                                                                                             |                                                                           | Select                            |
| Included Fields People matching the criteria of these fields will be included in the search results. To                                     | remove a field from the criteria, click the Remove link.                  |                                   |
| Field Name                                                                                                                                  | Value                                                                     | Remove                            |
| Member Status                                                                                                                               | Pastor                                                                    | 8                                 |
| + Select User-Defined Fields                                                                                                                |                                                                           |                                   |
| + Select Comment Words                                                                                                                      |                                                                           |                                   |
| + Select Preferred List Items                                                                                                               |                                                                           |                                   |
|                                                                                                                                             |                                                                           | Next Cancel                       |