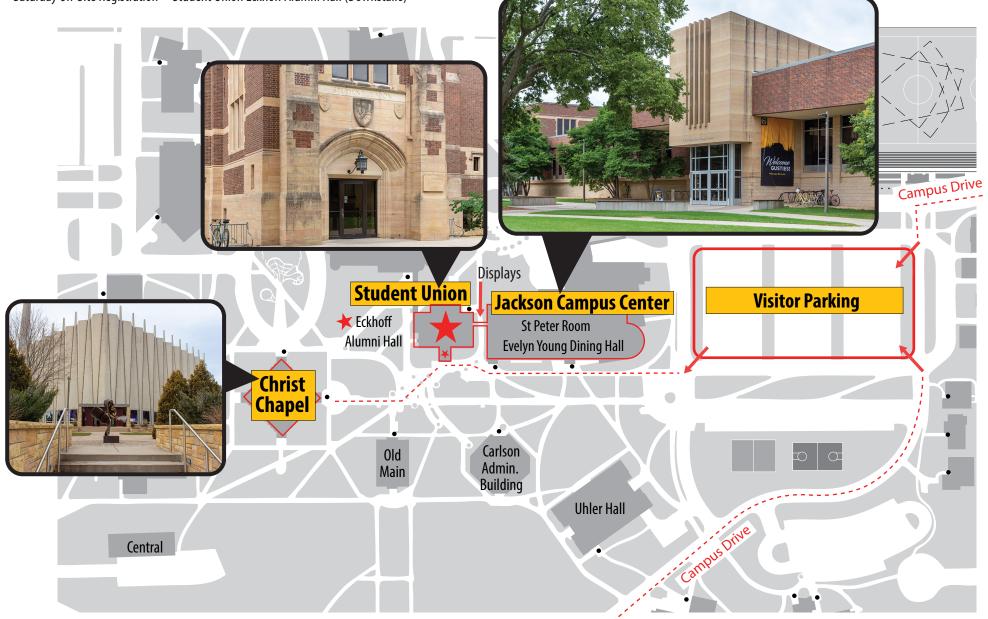

## Synod Assembly Room Map

Friday On-Site Registration = Jackson Campus Center (Upstairs) Campus Housing Check-In = Jackson Campus Center (Downstairs) Friday Recognition Banquet = Jackson Campus Center St. Peter Room (Upstairs) Displays = Hallway between Student Union Eckhoff Alumni Hall and Jackson Campus Center (Upstairs) Saturday On-Site Registration = Student Union Eckhoff Alumni Hall (Downstairs) Opening Worship = Christ Chapel Plenary = Student Union Eckhoff Alumni Hall (Upstairs) Lunch = Jackson Campus Center St. Peter Room (Upstairs Outside Hallway) Workshops = Jackson Campus Center Rooms: 203A, 203B, 207, 215 (Upstairs)