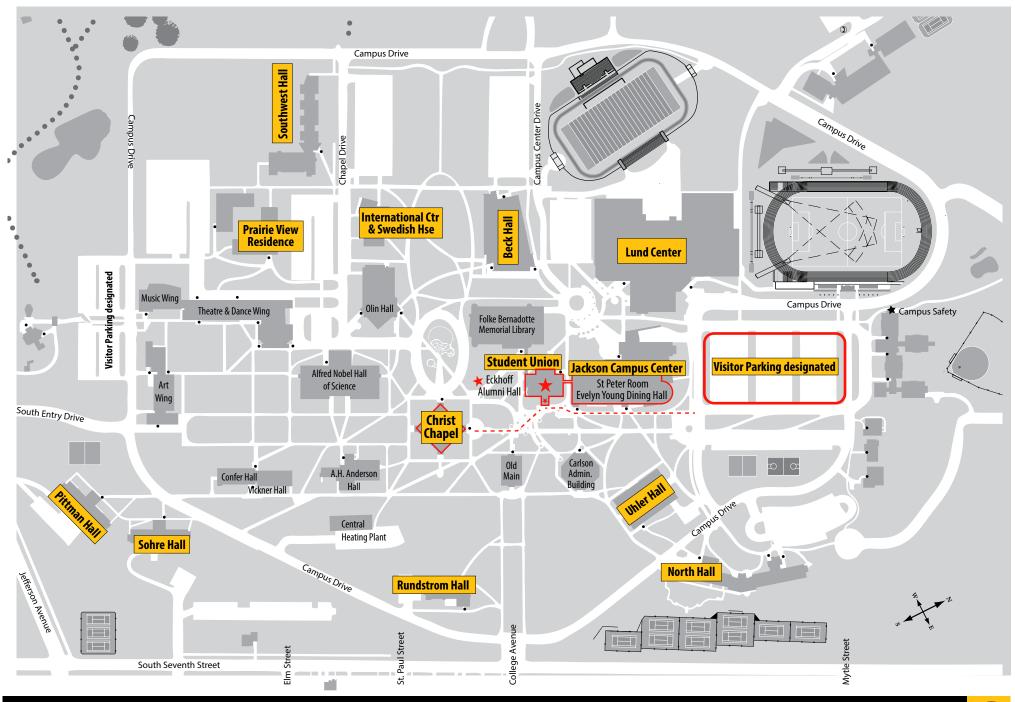

## **GUSTAVUS ADOLPHUS COLLEGE**

CAMPUS MAP

## Synod Assembly Room Map

Friday On-Site Registration = Jackson Campus Center (Upstairs) Campus Housing Check-In = Jackson Campus Center (Downstairs) Friday Recognition Banquet = Jackson Campus Center St. Peter Room (Upstairs) Displays = Hallway between Student Union Eckhoff Alumni Hall and Jackson Campus Center (Upstairs) Saturday On-Site Registration = Student Union Eckhoff Alumni Hall (Downstairs) Opening Worship = Christ Chapel Plenary = Student Union Eckhoff Alumni Hall (Upstairs) Lunch = Jackson Campus Center St. Peter Room (Upstairs Outside Hallway) Workshops = Jackson Campus Center Rooms: 203A, 203B, 207, 215 (Upstairs)