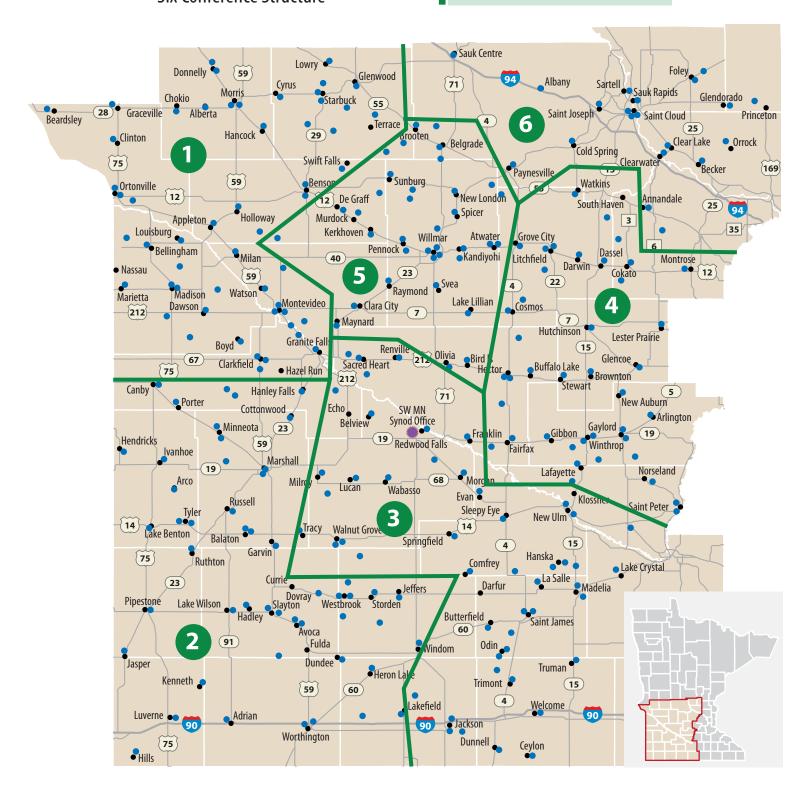

## Southwestern Minnesota Synod Evangelical Lutheran Church in America

God's work. Our hands.

A Proposal to Move from Our Current Ten Conference Structure to a Six Conference Structure

## **Average Worship Attendance**

**1** - 3,286 **3** - 3,329 **5** - 4,241 **2** - 4,416 **4** - 3,670 **6** - 3,816

**Conference 2 Conference 1** Glacial Ridge / Lac Qui Parle Average Worship Attendance - 3,286 Augustana Lutheran Church, Clarkfield Barsness Lutheran Church, Glenwood Bergen Lutheran Church, Granite Falls Big Bend Lutheran Church, Milan Borglund Lutheran Church, Madison Chippewa Falls Lutheran Church, Glenwood Clarkfield Lutheran Church, Clarkfield East Zion Lutheran Church, Starbuck First English Lutheran Church, Ortonville Faith Lutheran Church, Madison Faith Lutheran Church, Morris First Lutheran Church, Morris Fron Lutheran Church, Starbuck Garfield Lutheran Church, Madison Glenwood Lutheran Church, Glenwood Grace Lutheran Church, Dawson Granite Falls Lutheran Church, Granite Falls Holden Lutheran Church, Beardsley Immanuel Lutheran Church, Starbuck Immanuel Lutheran Church, Watson Indherred Lutheran Church, Starbuck Jevnaker Lutheran Church, Montevideo Kongsvinger Lutheran Church, Donnelly Kviteseid Lutheran Church, Milan Lac Qui Parle Lutheran Church, Dawson Louisburg Lutheran Church, Louisburg Minnesota Valley Lutheran Church, Louisburg Our Redeemer Lutheran Church, Benson Our Redeemer's Lutheran Church, Hancock Our Savior Lutheran Church, Chokio Our Savior Lutheran Church, Montevideo Our Saviour's Lutheran Church of Baxter, Montevideo Providence Valley Lutheran Church, Dawson Salem Lutheran Church, Montevideo Saron Lutheran Church, Montevideo Shepherd of the Hills Lutheran Church, Benson St John Lutheran Church, Donnelly St John Lutheran Church, Holloway St John Lutheran Church, Marietta St Paul Lutheran Church, Bellingham St Paul Lutheran Church, Lowery St Paul Lutheran Church, Nassau Trinity Lutheran Church, Alberta Trinity Lutheran Church, Benson Trinity Lutheran Church, Boyd Trinity Lutheran Church, Westbrook Trinity Lutheran Church, Clinton Yellow Medicine Lutheran Church, Hanley Falls Trinity Lutheran Church, Cyrus Zion Lutheran Church, Adrian Trinity Lutheran Church, Montevideo Watson Lutheran Church, Watson West Zion Lutheran Church, Hancock Zion Lutheran Church, Appleton Zion Lutheran Church, Ortonville

Prairie / Shetek Average Worship Attendance - 4,416

American Lutheran Church, Windom American Lutheran Church, Worthington Amo Lutheran Church, Storden Bethany Elim Lutheran Church, Ivanhoe Bethany Lutheran Church, Arco Bethany Lutheran Church, Storden Bethany Lutheran Church, Windom Bethel Lutheran Church, Porter Bethlehem Lutheran Church, Hills Bethlehem Lutheran Church, Lakefield Christ Lutheran Church, Cottonwood Christ Lutheran Church, Hendricks Christ Lutheran Church, Slayton Danebod Lutheran Church, Tyler Evangelical Lutheran Church of Heron Lake, Heron Lake Faith Lutheran Church, Avoca First English Lutheran Church, Tyler First Lutheran Church, Dundee First Lutheran Church, Marshall First Lutheran Church, Pipestone First Lutheran Church, Worthington Good Shepherd Lutheran Church, Lake Wilson Grace Lutheran Church, Lake Benton Grace Lutheran Church, Luverne Grace Lutheran Church, Russell Grace Lutheran Church, Westbrook Grace Lutheran Church, Worthington Hadley Lutheran Church, Hadley Hemnes Lutheran Church, Minneota Highwater Lutheran Church, Lamberton Hope Lutheran Church, Minneota Immanuel American Lutheran Church, Fulda Jasper Evangelical Lutheran Church, Jasper Lake Sarah Lutheran Church, Garvin Old Westbrook Lutheran Church, Westbrook Our Savior Lutheran Church, Dovrav Our Saviour Lutheran Church, Canby Peace Lutheran Church, Ruthton Sillerud Lutheran Church, Balaton St Lucas Lutheran Church, Cottonwood St Paul Lutheran Church, Minneota St Stephen Lutheran Church, Marshall Trinity Lutheran Church, Balaton Trinity Lutheran Church, Jeffers

Scenic Valley / Watonwan River Average Worship Attendance - 3,329

**Conference 3** 

Augustana Lutheran Church, St James Belmont Lutheran Church, Lakefield Bethany Lutheran Church, Lake Crystal Bethany Lutheran Church, Morgan Bethlehem Lutheran Church, Darfur Christ the King Lutheran Church, New Ulm East Sveadahl Lutheran Church, St James English Lutheran Church, Walnut Grove Faith Lutheran Church, Madelia First Lutheran Church, Butterfield First Lutheran Church, Renville First Lutheran Church, St James First Lutheran Church, Trimont Gloria Dei Lutheran Church, Redwood Falls Grace Lutheran Church, Belview Hawk Creek Lutheran Church, Sacred Heart Immanuel Lutheran Church, Dunnell Lake Hanska Lutheran Church, Hanska LaSalle Lutheran Church, LaSalle Opdal Lutheran Church, Sacred Heart Our Savior Lutheran Church, Jackson Our Savior Lutheran Church, New Ulm Our Savior Lutheran Church, Sacred Heart Our Savior's Lutheran Church, Milroy Our Saviour Lutheran Church, Lake Crystal Rock Valle Lutheran Church, Echo Salem Lutheran Church, Jackson St John Lutheran Church, Morgan St Luke Lutheran Church, Franklin St Matthew Lutheran Church, Evan St Matthew Lutheran Church, Wabasso St Olaf Lutheran Church, Odin St Olaf Lutheran Church, Walnut Grove St Peter Lutheran Church, Ceylon Sundown Lutheran Church, Springfield Tracy Lutheran Church, Tracy Trinity Lutheran Church, Lucan Trinity Lutheran Church, Madelia Trinity Lutheran Church, Sleepy Eye Trinity Lutheran Church, Truman Trinity Lutheran Church, Walnut Grove Trinity Lutheran Church, Welcome Union State Line Lutheran Church, Jackson Waverly Lutheran Church, Trimont Zion Lutheran Church, Hanska Zion Lutheran Church, Odin

A Proposal to Move from Our Current Ten-Conference Structure to a Six-Conference Structure

**Conference 4** Crow River / Minnesota Valley Average Worship Attendance - 3,670 All Saints Lutheran Church, Darwin American Lutheran Church, Gaylord Augustana Lutheran Church, Gibbon Beckville Lutheran Church, Litchfield Bethel Lutheran Church, Lester Prairie Burnadotte Lutheran Church, Lafavette Central Lutheran Church, Franklin Christ Lutheran Church, Glencoe Evangelical Lutheran Church, Cokato First Evangelical Lutheran Church, Cosmos First Lutheran Church, Hector First Lutheran Church, Lafayette First Lutheran Church, Litchfield First Lutheran Church, St Peter First Lutheran Church, Winthrop Gethsemane Lutheran Church, Dassel Grace Lutheran Church, Brownton Grace Lutheran Church, South Haven House of Grace, Montrose Immanuel Lutheran Church, New Auburn North Crow River Lutheran Church, Cokato Ostmark Lutheran Church, Watkins Our Savior Lutheran Church, Fairfax Peace Lutheran Church, Cosmos Peace Lutheran Church, Winthrop River of Hope, Hutchinson Scandian Grove Lutheran Church, St Peter St John Lutheran Church, Winthrop St Paul Lutheran Church, Gaylord St Paul Lutheran Church, Stewart St Paul's Lutheran Church, Hector Stockholm Lutheran Church, Cokato Swan Lake Lutheran Church, New Ulm Swedlanda Lutheran Church, Hector Trinity Lutheran Church, Gaylord Trinity Lutheran Church, Grove City Trinity Lutheran Church, Hector Trinity Lutheran Church, St Peter Zion Lutheran Church, Arlington Zion Lutheran Church, Buffalo Lake Zion Lutheran Church, Litchfield

Lakeland Average Worship Attendance - 4,241

**Conference 5** 

Bethel Lutheran Church, Willmar Bethesda Lutheran Church, Murdock Bethlehem Lutheran Church, Atwater Big Grove Lutheran Church, Belgrade Buffalo Lake Lutheran Church, DeGraff Calvary Lutheran Church, Willmar Crow River Lutheran Church, Belgrade Cross of Calvary Lutheran Church, Olivia Eagle Lake Lutheran Church, Willmar East Norway Lake Lutheran Church, New London Ebenezer Evangelical Lutheran Church, Kandiyohi Faith Lutheran Church, Spicer First Lutheran Church, New London Grace Lutheran Church, Belgrade Hope Lutheran Church, Sunburg Iglesia Paz Y Esperanza, Willmar Immanuel Lutheran Church, Atwater Immanuel Lutheran Church, Clara City Kerkhoven Lutheran Church, Kerkhoven Mamrelund Lutheran Church, Pennock Maynard Lutheran Church, Maynard Monson Lake Lutheran Church, Sunburg Nordland Lutheran Church, Paynesville Our Saviors Lutheran Church, Bird Island Peace Lutheran Church, New London South Lake Johanna Lutheran Church, Brooten St John's Lutheran Church, Pennock St John's Lutheran Church, Raymond Svea Lutheran Church, Svea Trinity Lutheran Church, Brooten Tripolis Evangelical Lutheran Church, Kandivohi United Lutheran Church, Lake Lillian Vinje Lutheran Church, Willmar West Lake Johanna Lutheran Church, Brooten West Lake Lutheran Church, Sunburg

Zion Irving Lutheran Church, Paynesville

Great River
Average Worship Attendance - 3,816

**Conference 6** 

Atonement Lutheran Church, St Cloud Bethlehem Lutheran Church, St Cloud Celebration Lutheran Church, Sartell Faith Lutheran Church, Becker First Lutheran Church, Sauk Centre Gethsemane Lutheran Church, Folev Glendorado Lutheran Church, Princeton Good Shepherd Lutheran Church, Princeton Gustavus Adolphus Lutheran Church, Foley Hope Lutheran Church, Big Lake Living Waters Lutheran Church, Sauk Rapids Lutheran Laotian Ministry in St Cloud, St Cloud Mount Hermon Lutheran Church, Annandale Our Savior's Lutheran Church, Albany Paynesville Lutheran Church, Paynesville Peace Lutheran Church, Cold Spring Rejoice Lutheran Church, Clearwater Resurrection Lutheran Church, St Joseph Salem Lutheran Church, St Cloud South Santiago Lutheran Church, Clear Lake St John Lutheran Church, Annandale